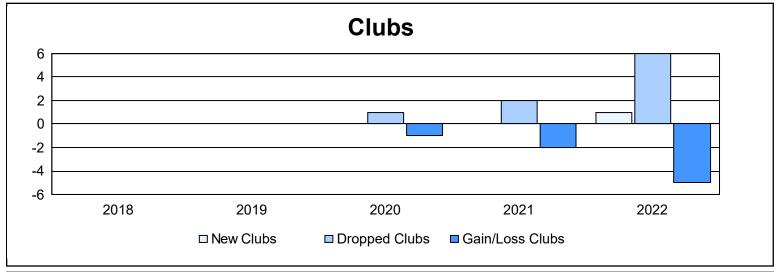

District 6 NE As of June 2022 Cumulative

| Year      | New<br>Clubs | Dropped<br>Clubs | Gain/<br>Loss<br>Clubs | New<br>Members | Charter<br>Members | Reinstate<br>Members | Transfer<br>Members | Total<br>Member<br>Added | Total<br>Members<br>Dropped | Gain/<br>Loss<br>Members |
|-----------|--------------|------------------|------------------------|----------------|--------------------|----------------------|---------------------|--------------------------|-----------------------------|--------------------------|
| 2017-2018 | 0            | 0                | 0                      | 100            | 0                  | 14                   | 3                   | 117                      | 128                         | -11                      |
| 2018-2019 | 0            | 0                | 0                      | 80             | 1                  | 14                   | 0                   | 95                       | 164                         | -69                      |
| 2019-2020 | 0            | 1                | -1                     | 75             | 0                  | 5                    | 2                   | 82                       | 110                         | -28                      |
| 2020-2021 | 0            | 2                | -2                     | 62             | 0                  | 11                   | 3                   | 76                       | 148                         | -72                      |
| 2021-2022 | 1            | 6                | -5                     | 86             | 40                 | 16                   | 7                   | 149                      | 158                         | -9                       |
| Average   | 0            | 2                | -2                     | 81             | 8                  | 12                   | 3                   | 104                      | 142                         | -38                      |